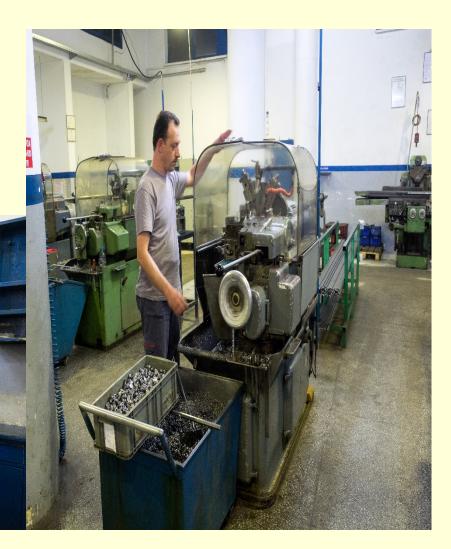

ecifications; Diameter.....Ø 2 mm - Ø 120 mm Lenght.....max 400 mm





### PRODUCTION

Baskallar, produces all machined parts through advanced technology and is able to reach the accurate tolerance levels over any kinds of complex parts through its modern CNC lathes and automats, grinding and other special lathes.





### **PRODUCTION FIELD**

#### **GENERAL VIEW**







### **PRODUCTION FIELD**

#### **GENERAL VIEW**





# 

# MACHINE LIST

- \* CNC AUTOMATS
- \* CNC LATHES
- \* AUTOMAT LATHES
- \* LATHES
- \* CENTERLESS GRINDING MACHINES
- \* CENTER GRINDING MACHINES
- \* MILLING MACHINES
- \* DRILLERS
- \* SAW MACHINES
- \* END FINISHING MACHINES
- \* SCREW COMPRESSOR
- \* BARBENDING LINE
- \* WELDING LINE





### **CNC DEPARTMENT**







### LATHES AND AUTOMAT LATHES DEPARTMENT



















### GRINDING MACHINES DEPARTMENT



# BARBENDING



#### WELDING LINE





### QUALITY



At Baskallar, in terms of quality and performance that meet *customer expectations, Fault Measure Error* Analysis (FMEA) to attain safe and dependable products, machine, process and measuring device sufficiency studies (Cmk, Cpk, MSA) and Process Controlling Cards (SPC) are widely used in terms of technical quality.







### QUALITY







## OUR QUALITY TARGET

MANUFACTURE **CHIP PRODUCTION PARTS IN WORLD** STANDARDS, **WHICH** EXTENSIVELY **MEET CUSTOMER EXPECTATIONS IN TERMS OF** QUALITY AND PERFORMANCE.





### **OUR QUALITY CERTIFICATES**

ISO/TS 16949:2002 QUALITY MANAGEMENT SYSTEM WAS CERTIFIED BY RWTÜV IN 2004. THEN ISO/TS 16949:2009 QUALITY MANAGEMENT SYSTEM WAS CERTIFIED