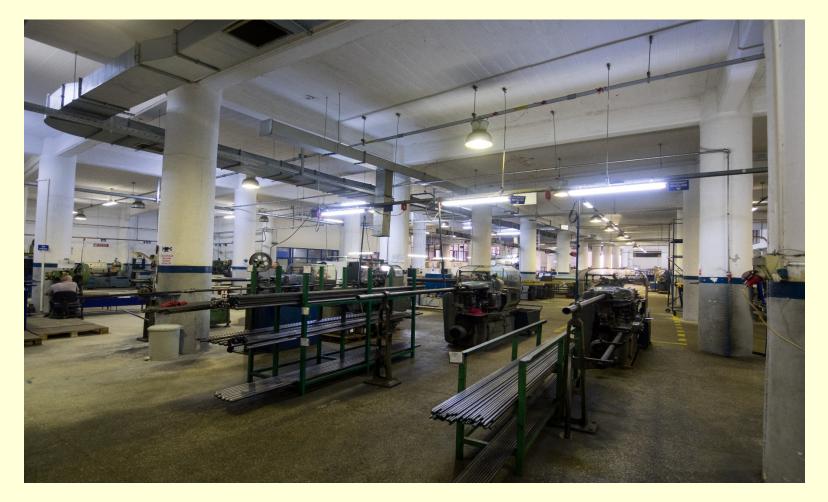

NS IN TERMS OF QUALITY AND PERFORMANCE.
- \* TO BECOME ONE OF THE LEADING FIRMS, BOTH IN TURKEY AND THE WORLD IN TERMS OF CHIP PRODUCTION COMPANY FOR AUTOMOTIVE AS WELL AS HOUSEHOLD UTENSILS SECTORS.





### PRODUCTS

The product range of Baskallar is composed of machined parts such as union components brake pistons, spindles, nuts, pins, connectors, bolts, rods etc.

Specifications; Diameter.....Ø 2 mm - Ø 120 mm Lenght.....max 400 mm





### PRODUCTION

Baskallar, produces all machined parts through advanced technology and is able to reach the accurate tolerance levels over any kinds of complex parts through its modern CNC lathes and automats, grinding and other special lathes.





### **PRODUCTION FIELD**

#### **GENERAL VIEW**







### **PRODUCTION FIELD**

#### **GENERAL VIEW**





# 

# MACHINE LIST

- \* CNC AUTOMATS
- \* CNC LATHES
- \* AUTOMAT LATHES
- \* LATHES
- \* CENTERLESS GRINDING MACHINES
- \* CENTER GRINDING MACHINES
- \* MILLING MACHINES
- \* DRILLERS
- \* SAW MACHINES
- \* END FINISHING MACHINES
- \* SCREW COMPRESSOR
- \* BARBENDING LINE
- \* WELDING LINE





### **CNC DEPARTMENT**







### LATHES AND AUTOMAT LATHES DEPARTMENT



















### GRINDING MACHINES DEPARTMENT



# BARBENDING



#### WELDING LINE





### QUALITY



At Baskallar, in terms of quality and performance that meet *customer expectations, Fault Measure Error* Analysis (FMEA) to attain safe and dependable products, machine, process and measuring device sufficiency studies (Cmk, Cpk, MSA) and Process Controlling Cards (SPC) are widely used in terms of technical quality.