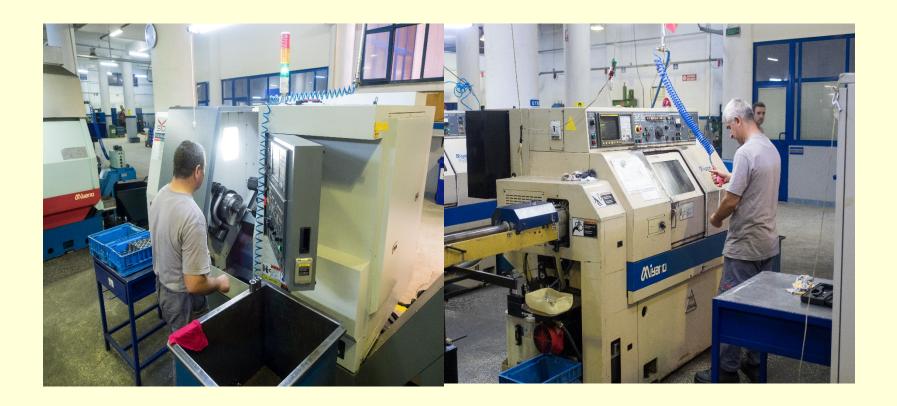

es, nuts, pins, connectors, bolts, rods etc.

Specifications; Diameter.....Ø 2 mm - Ø 120 mm Lenght.....max 400 mm





### PRODUCTION

Baskallar, produces all machined parts through advanced technology and is able to reach the accurate tolerance levels over any kinds of complex parts through its modern CNC lathes and automats, grinding and other special lathes.





### **PRODUCTION FIELD**

#### **GENERAL VIEW**







### **PRODUCTION FIELD**

#### **GENERAL VIEW**





# 

# MACHINE LIST

- \* CNC AUTOMATS
- \* CNC LATHES
- \* AUTOMAT LATHES
- \* LATHES
- \* CENTERLESS GRINDING MACHINES
- \* CENTER GRINDING MACHINES
- \* MILLING MACHINES
- \* DRILLERS
- \* SAW MACHINES
- \* END FINISHING MACHINES
- \* SCREW COMPRESSOR
- \* BARBENDING LINE
- \* WELDING LINE





### **CNC DEPARTMENT**







### LATHES AND AUTOMAT LATHES DEPARTMENT



















### GRINDING MACHINES DEPARTMENT



# BARBENDING



#### WELDING LINE





### QUALITY



At Baskallar, in terms of quality and performance that meet *customer expectations, Fault Measure Error* Analysis (FMEA) to attain safe and dependable products, machine, process and measuring device sufficiency studies (Cmk, Cpk, MSA) and Process Controlling Cards (SPC) are widely used in terms of technical quality.







### QUALITY







## OUR QUALITY TARGET

MANUFACTURE **CHIP PRODUCTION PARTS IN WORLD** STANDARDS, **WHICH** EXTENSIVELY **MEET CUSTOMER EXPECTATIONS IN TERMS OF** QUALITY AND PERFORMANCE.





### **OUR QUALITY CERTIFICATES**

ISO/TS 16949:2002 QUALITY MANAGEMENT SYSTEM WAS CERTIFIED BY RWTÜV IN 2004. THEN ISO/TS 16