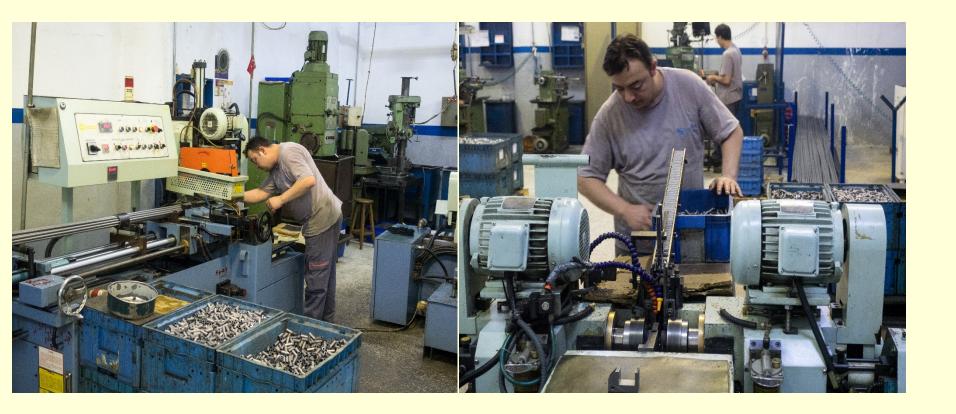

ations; Diameter.....Ø 2 mm - Ø 120 mm Lenght.....max 400 mm





### PRODUCTION

Baskallar, produces all machined parts through advanced technology and is able to reach the accurate tolerance levels over any kinds of complex parts through its modern CNC lathes and automats, grinding and other special lathes.





### **PRODUCTION FIELD**

#### **GENERAL VIEW**







### **PRODUCTION FIELD**

#### **GENERAL VIEW**





# 

# MACHINE LIST

- \* CNC AUTOMATS
- \* CNC LATHES
- \* AUTOMAT LATHES
- \* LATHES
- \* CENTERLESS GRINDING MACHINES
- \* CENTER GRINDING MACHINES
- \* MILLING MACHINES
- \* DRILLERS
- \* SAW MACHINES
- \* END FINISHING MACHINES
- \* SCREW COMPRESSOR
- \* BARBENDING LINE
- \* WELDING LINE





### **CNC DEPARTMENT**







### LATHES AND AUTOMAT LATHES DEPARTMENT



















### GRINDING MACHINES DEPARTMENT



# BARBENDING



#### WELDING LINE





### QUALITY



At Baskallar, in terms of quality and performance that meet *customer expectations, Fault Measure Error* Analysis (FMEA) to attain safe and dependable products, machine, process and measuring device sufficiency studies (Cmk, Cpk, MSA) and Process Controlling Cards (SPC) are widely used in terms of technical quality.







### QUALITY







## OUR QUALITY TARGET

MANUFACTURE **CHIP PRODUCTION PARTS IN WORLD** STANDARDS, **WHICH** EXTENSIVELY **MEET CUSTOMER EXPECTATIONS IN TERMS OF** QUALITY AND PERFORMANCE.





### **OUR QUALITY CERTIFICATES**

ISO/TS 16949:2002 QUALITY MANAGEMENT SYSTEM WAS CERTIFIED BY RWTÜV IN 2004. THEN ISO/TS 16949:2009 QUALITY MANAGEMENT SYSTEM WAS CERTIFIED BY TÜ