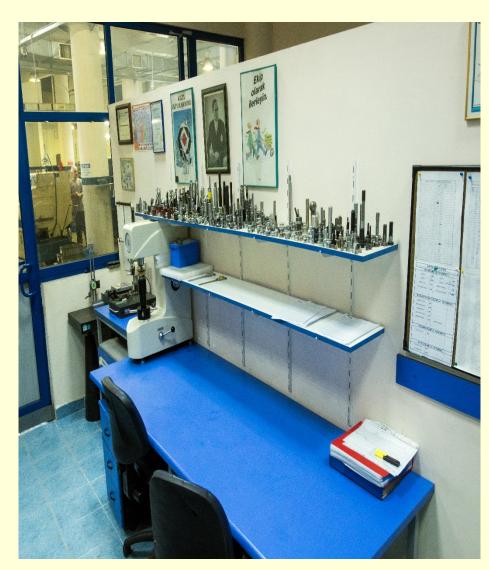

### QUALITY

At Baskallar, in terms of quality and performance that meet *customer expectations, Fault Measure Error* Analysis (FMEA) to attain safe and dependable products, machine, process and measuring device sufficiency studies (Cmk, Cpk, MSA) and Process Controlling Cards (SPC) are widely used in terms of technical quality.

- **\* PROFILE PROJECTION**
- **\* ROUND TESTER**
- **\* SURFACE ROUGHNESS TEST MACHINE**
- **\* HARDNESS TEST MACHINE**
- **\* COATING THICKNESS TEST MACHINE**
- \* SCRIBING BLOCK
- \* GAUGES
- \* COMPARATORS
- \* MICROMETERS
- \* CALIPERS