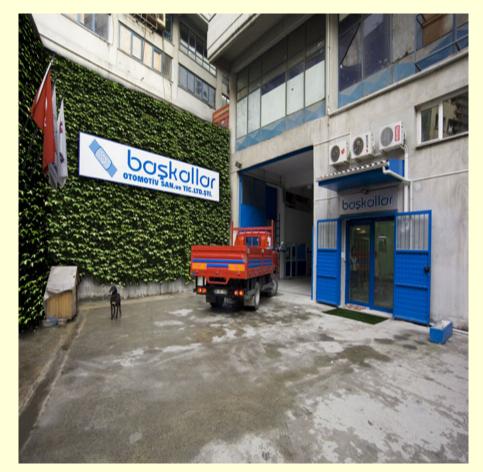

### BASKALLAR AUTOMOTIVE INDUSTRY & TRADE CO. LTD.

In its factory in Topcular-Istanbul, Baskallar produces the machined parts required by the automotive and the related industries as well as the white goods sector.

### **BASKALLAR AUTOMOTIVE** INDUSTRY & TRADE CO. LTD.

Baskallar that has served until today to Germany, Poland, Brazil, Romania, India and France through export as well as the Turkish Industry has been advancing fast on the way of developing its export capacity in line with its new targets.