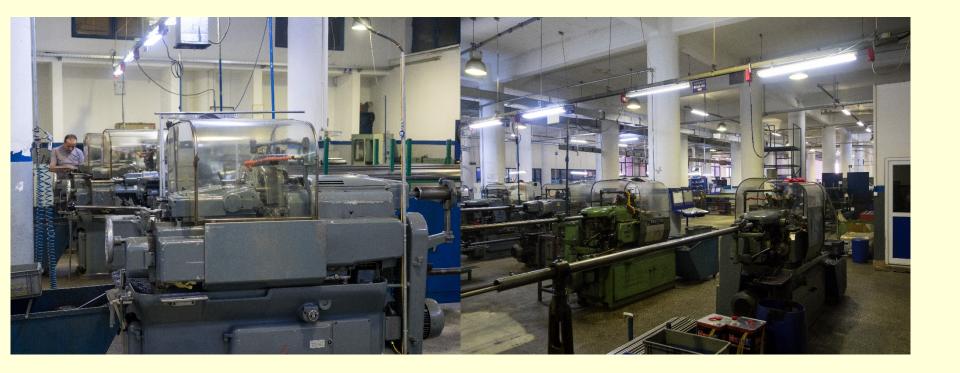

; Diameter.....Ø 2 mm - Ø 120 mm Lenght.....max 400 mm





### PRODUCTION

Baskallar, produces all machined parts through advanced technology and is able to reach the accurate tolerance levels over any kinds of complex parts through its modern CNC lathes and automats, grinding and other special lathes.





### **PRODUCTION FIELD**

#### **GENERAL VIEW**







### **PRODUCTION FIELD**

#### **GENERAL VIEW**





# 

# MACHINE LIST

- \* CNC AUTOMATS
- \* CNC LATHES
- \* AUTOMAT LATHES
- \* LATHES
- \* CENTERLESS GRINDING MACHINES
- \* CENTER GRINDING MACHINES
- \* MILLING MACHINES
- \* DRILLERS
- \* SAW MACHINES
- \* END FINISHING MACHINES
- \* SCREW COMPRESSOR
- \* BARBENDING LINE
- \* WELDING LINE





### **CNC DEPARTMENT**







### LATHES AND AUTOMAT LATHES DEPARTMENT



















### GRINDING MACHINES DEPARTMENT



# BARBENDING



#### WELDING LINE





### QUALITY



At Baskallar, in terms of quality and performance that meet *customer expectations, Fault Measure Error* Analysis (FMEA) to attain safe and dependable products, machine, process and measuring device sufficiency studies (Cmk, Cpk, MSA) and Process Controlling Cards (SPC) are widely used in terms of technical quality.







### QUALITY







## OUR QUALITY TARGET

MANUFACTURE **CHIP PRODUCTION PARTS IN WORLD** STANDARDS, **WHICH** EXTENSIVELY **MEET CUSTOMER EXPECTATIONS IN TERMS OF** QUALITY AND PERFORMANCE.





### **OUR QUALITY CERTIFICATES**

ISO/TS 16949:2002 QUALITY MANAGEMENT SYSTEM WAS CERTIFIED BY RWTÜV IN 2004. THEN ISO/TS 16949:2009 QUALITY MANAGEMENT SYSTEM WAS CERTIFIED BY TÜV-NORD