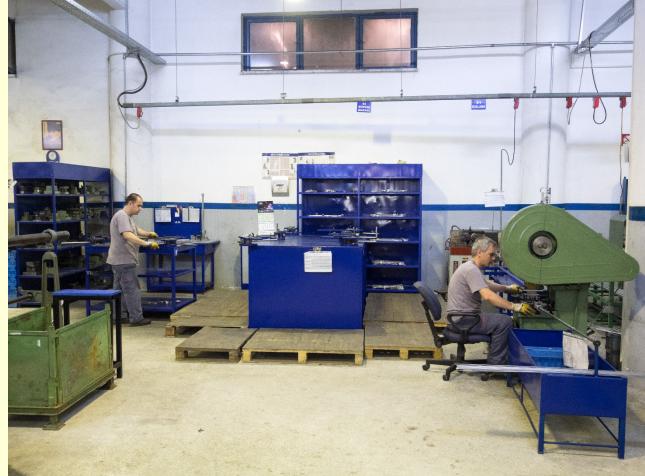

### PRODUCTION

Baskallar, produces all machined parts through advanced technology and is able to reach the accurate tolerance levels over any kinds of complex parts through its modern CNC lathes and automats, grinding and other special lathes.





### **PRODUCTION FIELD**

#### **GENERAL VIEW**







### **PRODUCTION FIELD**

#### **GENERAL VIEW**





# 

# MACHINE LIST

- \* CNC AUTOMATS
- \* CNC LATHES
- \* AUTOMAT LATHES
- \* LATHES
- \* CENTERLESS GRINDING MACHINES
- \* CENTER GRINDING MACHINES
- \* MILLING MACHINES
- \* DRILLERS
- \* SAW MACHINES
- \* END FINISHING MACHINES
- \* SCREW COMPRESSOR
- \* BARBENDING LINE
- \* WELDING LINE





### **CNC DEPARTMENT**







### LATHES AND AUTOMAT LATHES DEPARTMENT



















### GRINDING MACHINES DEPARTMENT



# BARBENDING



#### WELDING LINE





### QUALITY



At Baskallar, in terms of quality and performance that meet *customer expectations, Fault Measure Error* Analysis (FMEA) to attain safe and dependable products, machine, process and measuring device sufficiency studies (Cmk, Cpk, MSA) and Process Controlling Cards (SPC) are widely used in terms of technical quality.







### QUALITY







## OUR QUALITY TARGET

MANUFACTURE **CHIP PRODUCTION PARTS IN WORLD** STANDARDS, **WHICH** EXTENSIVELY **MEET CUSTOMER EXPECTATIONS IN TERMS OF** QUALITY AND PERFORMANCE.





### **OUR QUALITY CERTIFICATES**

ISO/TS 16949:2002 QUALITY MANAGEMENT SYSTEM WAS CERTIFIED BY RWTÜV IN 2004. THEN ISO/TS 16949:2009 QUALITY MANAGEMENT SYSTEM WAS CERTIFIED BY TÜV-NORD IN 2010. ISO/TS 16949:2009'a göre

SERTIFIKA

(3. Baskı