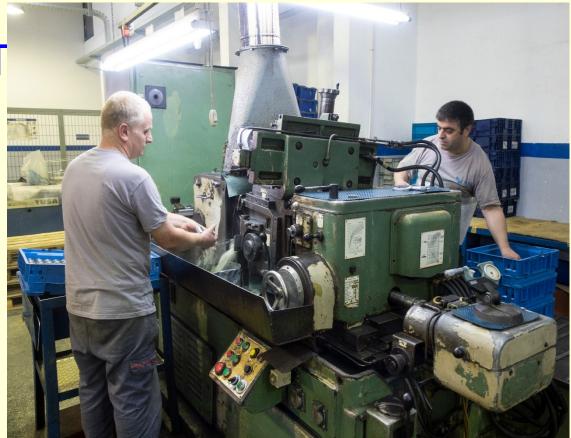

....max 400 mm





### PRODUCTION

Baskallar, produces all machined parts through advanced technology and is able to reach the accurate tolerance levels over any kinds of complex parts through its modern CNC lathes and automats, grinding and other special lathes.





### **PRODUCTION FIELD**

#### **GENERAL VIEW**







### **PRODUCTION FIELD**

#### **GENERAL VIEW**





# 

# MACHINE LIST

- \* CNC AUTOMATS
- \* CNC LATHES
- \* AUTOMAT LATHES
- \* LATHES
- \* CENTERLESS GRINDING MACHINES
- \* CENTER GRINDING MACHINES
- \* MILLING MACHINES
- \* DRILLERS
- \* SAW MACHINES
- \* END FINISHING MACHINES
- \* SCREW COMPRESSOR
- \* BARBENDING LINE
- \* WELDING LINE





### **CNC DEPARTMENT**







### LATHES AND AUTOMAT LATHES DEPARTMENT



















### GRINDING MACHINES DEPARTMENT



# BARBENDING



#### WELDING LINE





### QUALITY



At Baskallar, in terms of quality and performance that meet *customer expectations, Fault Measure Error* Analysis (FMEA) to attain safe and dependable products, machine, process and measuring device sufficiency studies (Cmk, Cpk, MSA) and Process Controlling Cards (SPC) are widely used in terms of technical quality.







### QUALITY







## OUR QUALITY TARGET

MANUFACTURE **CHIP PRODUCTION PARTS IN WORLD** STANDARDS, **WHICH** EXTENSIVELY **MEET CUSTOMER EXPECTATIONS IN TERMS OF** QUALITY AND PERFORMANCE.





### **OUR QUALITY CERTIFICATES**

ISO/TS 16949:2002 QUALITY MANAGEMENT SYSTEM WAS CERTIFIED BY RWTÜV IN 2004. THEN ISO/TS 16949:2009 QUALITY MANAGEMENT SYSTEM WAS CERTIFIED BY TÜV-NORD IN 2010. ISO/TS 16949:2009'a göre

SERT